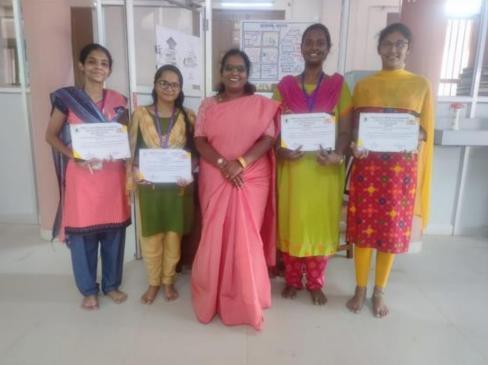

St. Mary's College (Autonomous) (Re-accredited with 'A+' Grade by NAAC) Thoothukudi **Quiz Club Report** 

2024-2025

On 2<sup>nd</sup> August 2024 Holy Cross College (Autonomous), Nagercoil organised a Quiz Competition. 4 students of Department of Botany and Zoology Participated.