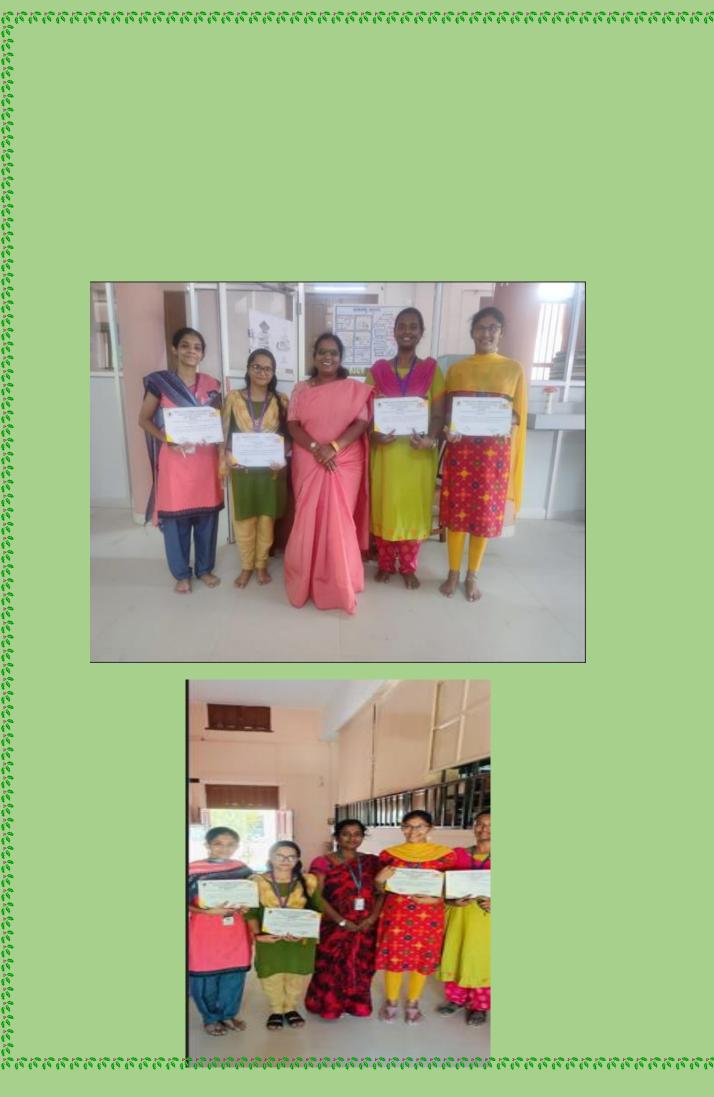

St. Mary's College (Autonomous) (Re-accredited with 'A+' Grade by NAAC) Thoothukudi **Quiz Club Report** 

2024-2025

On 2<sup>nd</sup> August 2024 Holy Cross College (Autonomous), Nagercoil organised a Quiz Competition. 4 students of Department of Botany and Zoology Participated.