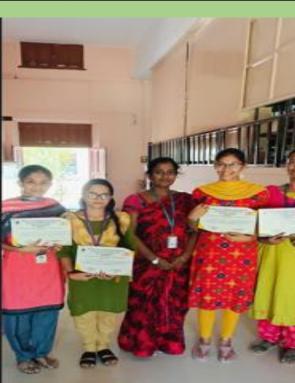

St. Mary's College (Autonomous) (Re-accredited with 'A+' Grade by NAAC) Thoothukudi **Quiz Club Report** 

2024-2025

On 2<sup>nd</sup> August 2024 Holy Cross College (Autonomous), Nagercoil organised a Quiz Competition. 4 students of Department of Botany and Zoology Participated.