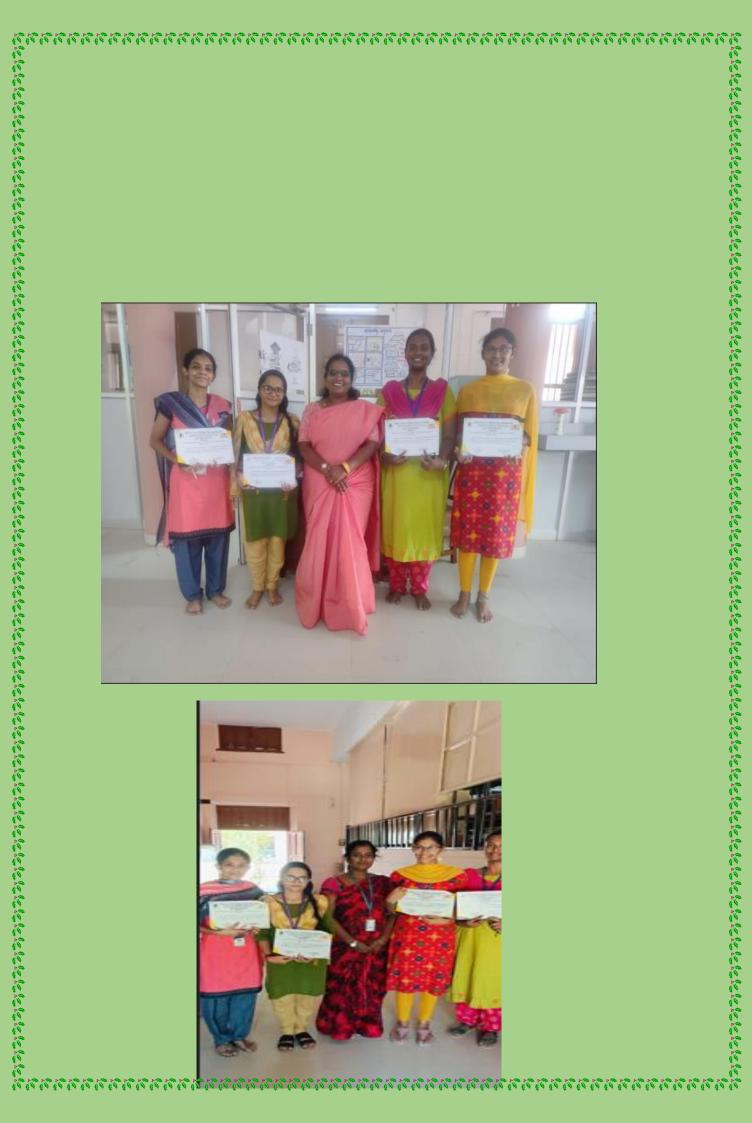

St. Mary's College (Autonomous) (Re-accredited with 'A+' Grade by NAAC) Thoothukudi **Quiz Club Report** 

2024-2025

On 2<sup>nd</sup> August 2024 Holy Cross College (Autonomous), Nagercoil organised a Quiz Competition. 4 students of Department of Botany and Zoology Participated.